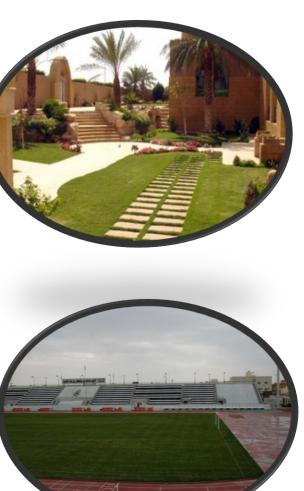

### Landscape

Mowing and Lawn Care:

-Weeding and fertilization of the grass were conducted to promote healthy growth.

**Irrigation System:** 

Repairs and replacements of faulty sprinklers or pipes were undertaken promptly.

**Plant Maintenance:** 

-Removal of dead or diseased plants was performed to maintain a visually appealing landscape.

### **Stadiums**

-Seating: Inspect seating areas for loose or damaged seats, ensuring they are secure and comfortable for spectators.