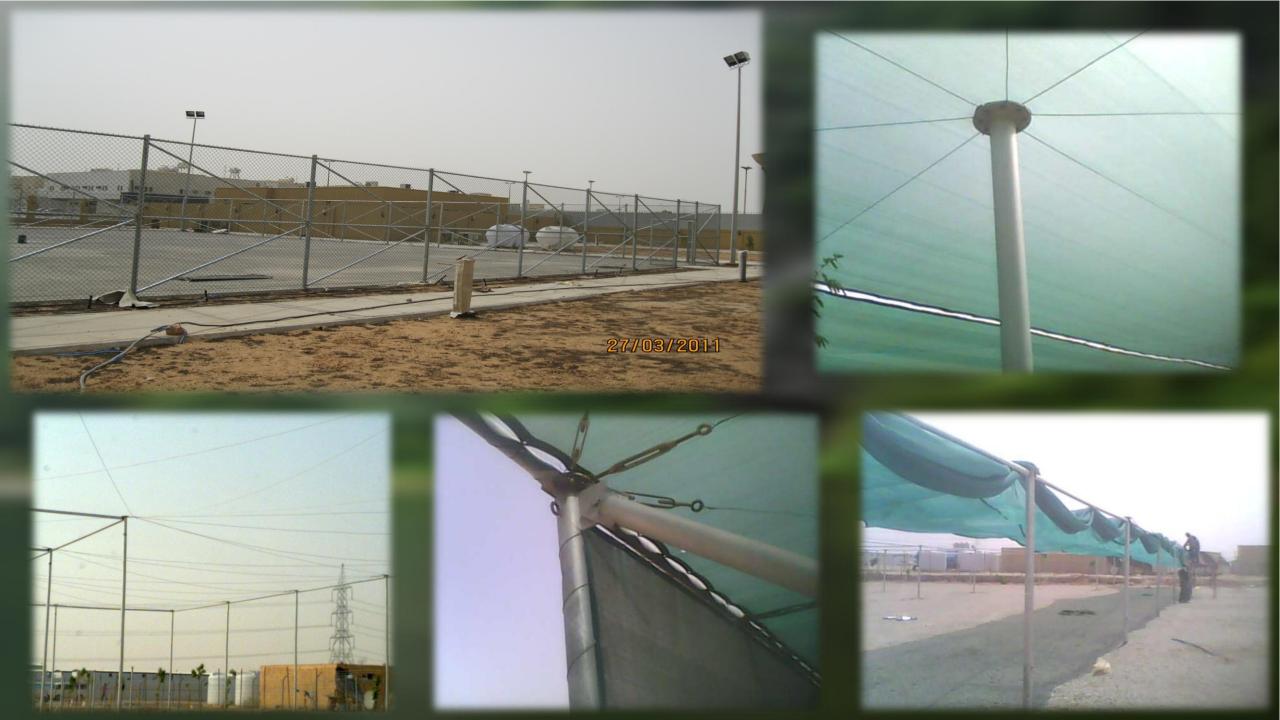

### **Stadiums**

-Seating: Inspect seating areas for loose or damaged seats, ensuring they are secure and comfortable for spectators.

#### -Electrical Systems:

Inspect all electrical systems, including lighting, scoreboards, and sound systems, to ensure they are functioning properly and are up to code.

#### -Plumbing and Drainage:

Check all plumbing fixtures, such as restrooms and concession stands, to ensure proper functioning and address any leaks or drainage issues.