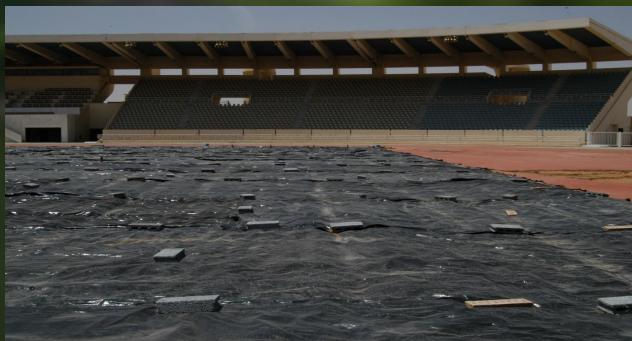

### **Stadiums**

-Seating: Inspect seating areas for loose or damaged seats, ensuring they are secure and comfortable for spectators.

#### -Electrical Systems:

Inspect all electrical systems, including lighting, scoreboards, and sound systems, to ensure they are functioning properly and are up to code.

#### -Plumbing and Drainage:

Check all plumbing fixtures, such as restrooms and concession stands, to ensure proper functioning and address any leaks or drainage issues.