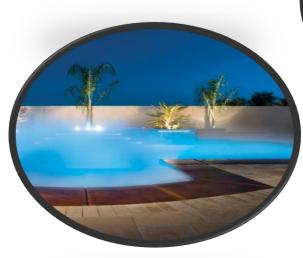

### Hardscape

Cleaning: Regular cleaning of hardscape surfaces is crucial to remove dirt, debris, and stains.

Sealing: Applying a sealant to hardscape surfaces can protect them from moisture, stains, and fading caused by UV rays.

Repairing: Cracks, chips, and other damages should be promptly repaired to prevent further deterioration.