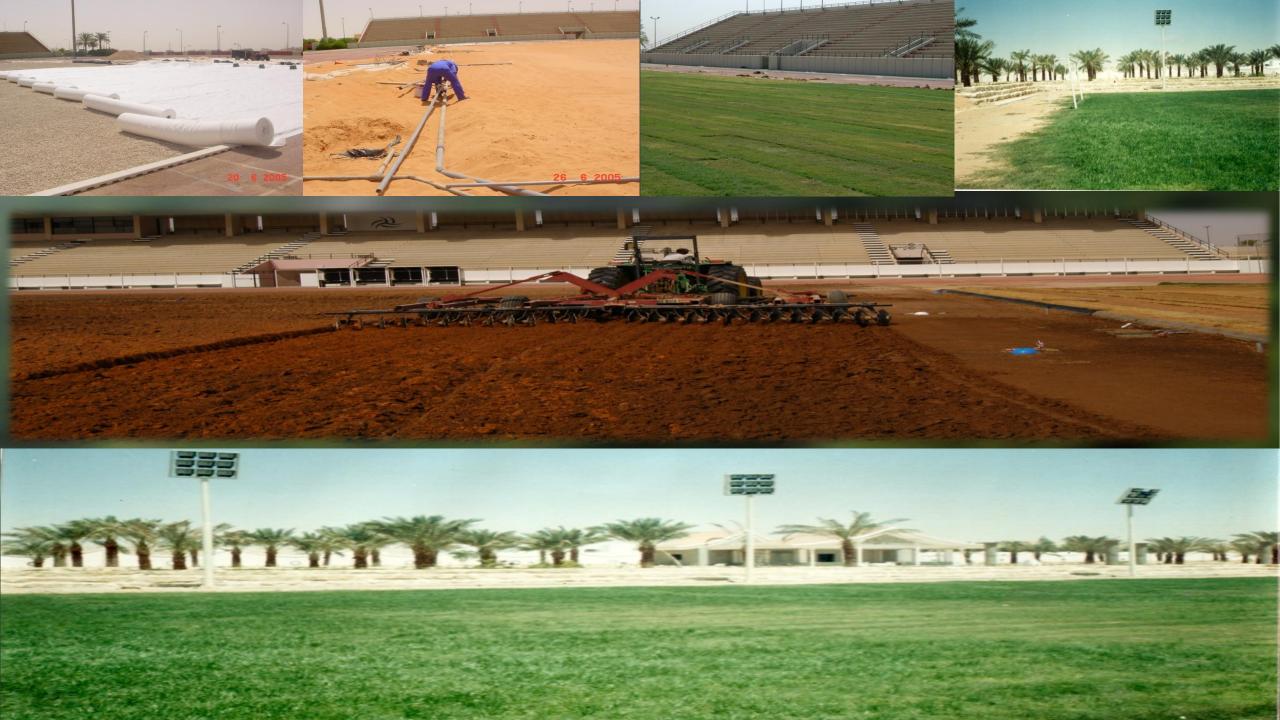

### **Stadiums**

-Seating: Inspect seating areas for loose or damaged seats, ensuring they are secure and comfortable for spectators.

#### -Electrical Systems:

Inspect all electrical systems, including lighting, scoreboards, and sound systems, to ensure they are functioning properly and are up to code.

#### -Plumbing and Drainage:

Check all plumbing fixtures, such as restrooms and concession stands, to ensure proper functioning and address any leaks or drainage issues.