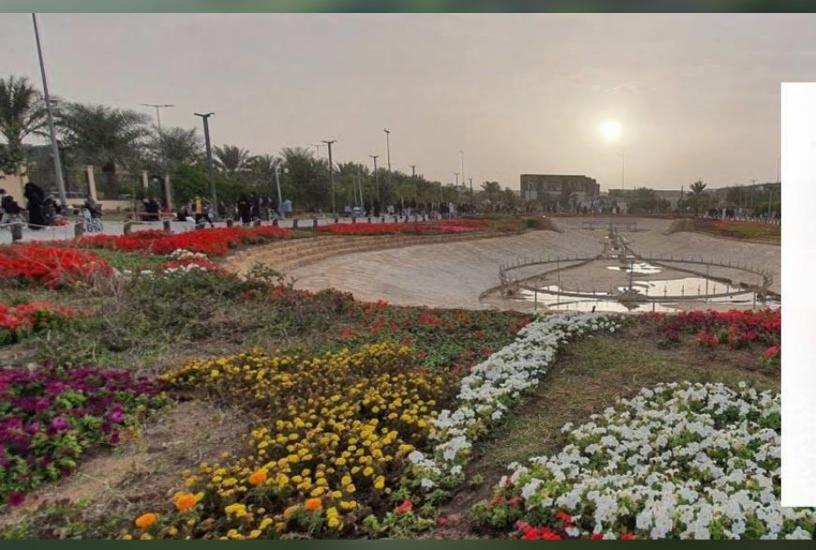

### Landscape

Mowing and Lawn Care:

-Weeding and fertilization of the grass were conducted to promote healthy growth.

**Irrigation System:** 

Repairs and replacements of faulty sprinklers or pipes were undertaken promptly.

**Plant Maintenance:** 

-Removal of dead or diseased plants was performed to maintain a visually appealing landscape.