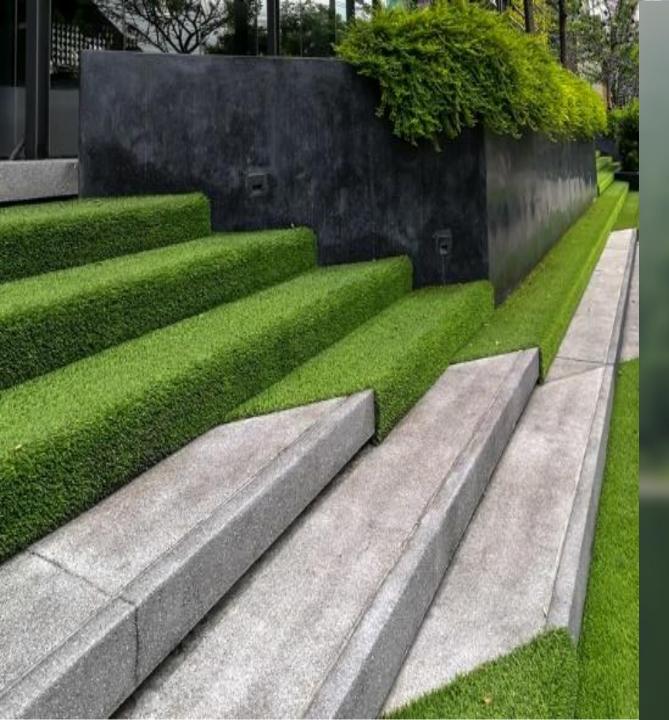

### Hardscape

Cleaning: Regular cleaning of hardscape surfaces is crucial to remove dirt, debris, and stains.

Sealing: Applying a sealant to hardscape surfaces can protect them from moisture, stains, and fading caused by UV rays.

Repairing: Cracks, chips, and other damages should be promptly repaired to prevent further deterioration.