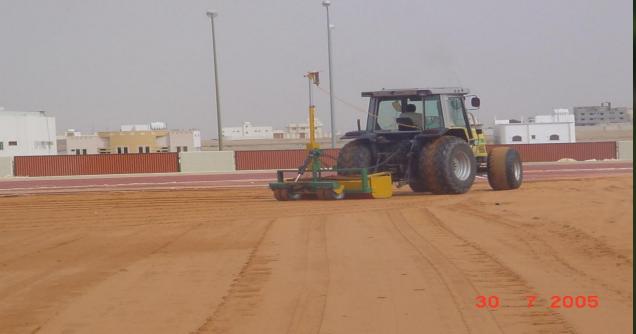

### Asphalt Maintenance

-Crack Sealing: Cracks in the asphalt were identified and sealed using a high-quality crack sealant..

-Preventive Maintenance: Implement a preventive maintenance program that includes crack sealing, sealcoating, and timely repairs to extend the lifespan of the asphalt surfaces. Plant Maintenance: