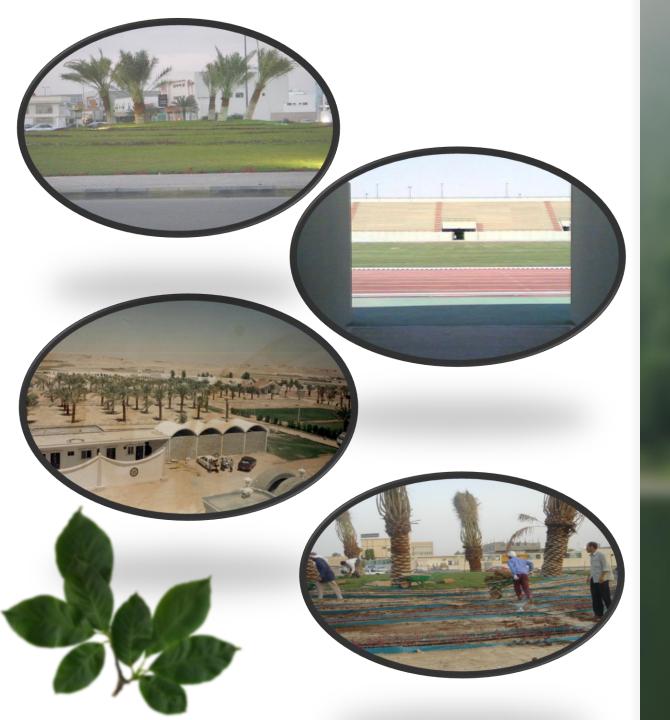

### **Stadiums**

-Seating: Inspect seating areas for loose or damaged seats, ensuring they are secure and comfortable for spectators.

#### -Electrical Systems:

Inspect all electrical systems, including lighting, scoreboards, and sound systems, to ensure they are functioning properly and are up to code.

#### -Plumbing and Drainage:

Check all plumbing fixtures, such as restrooms and concession stands, to ensure proper functioning and address any leaks or drainage issues.