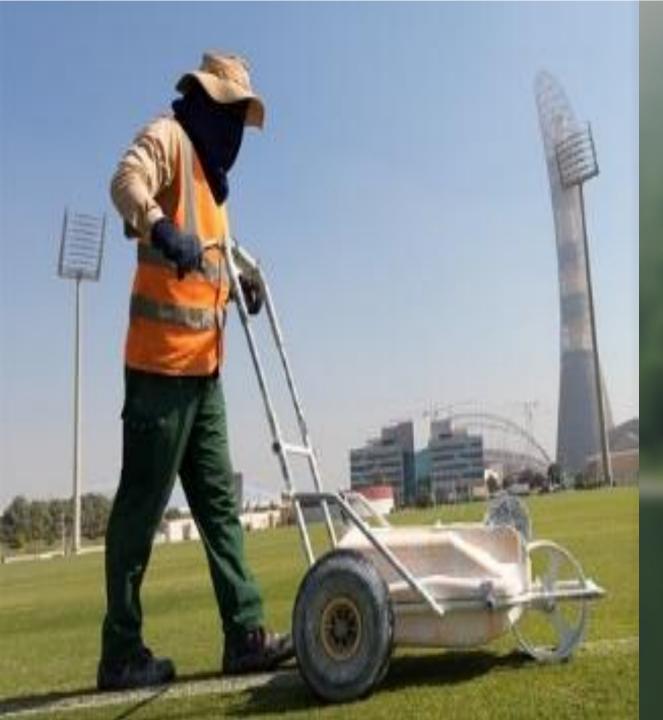

### **Stadiums**

-Seating: Inspect seating areas for loose or damaged seats, ensuring they are secure and comfortable for spectators.

#### -Electrical Systems:

Inspect all electrical systems, including lighting, scoreboards, and sound systems, to ensure they are functioning properly and are up to code.

#### -Plumbing and Drainage:

Check all plumbing fixtures, such as restrooms and concession stands, to ensure proper functioning and address any leaks or drainage issues.