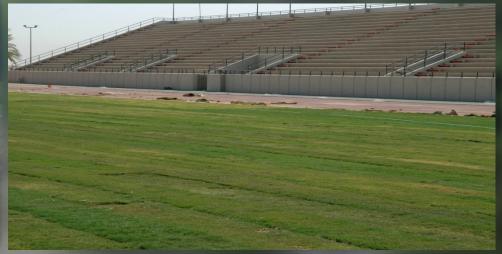

### **Stadiums**

-Seating: Inspect seating areas for loose or damaged seats, ensuring they are secure and comfortable for spectators.