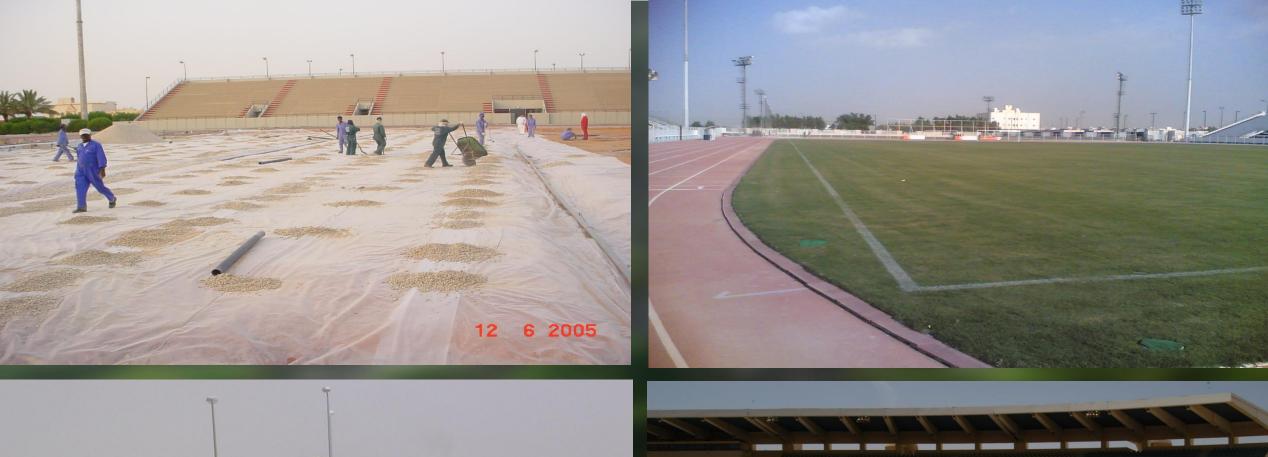

### **Stadiums**

-Seating: Inspect seating areas for loose or damaged seats, ensuring they are secure and comfortable for spectators.

#### -Electrical Systems:

Inspect all electrical systems, including lighting, scoreboards, and sound systems, to ensure they are functioning properly and are up to code.

#### -Plumbing and Drainage:

Check all plumbing fixtures, such as restrooms and concession stands, to ensure proper functioning and address any leaks or drainage issues.