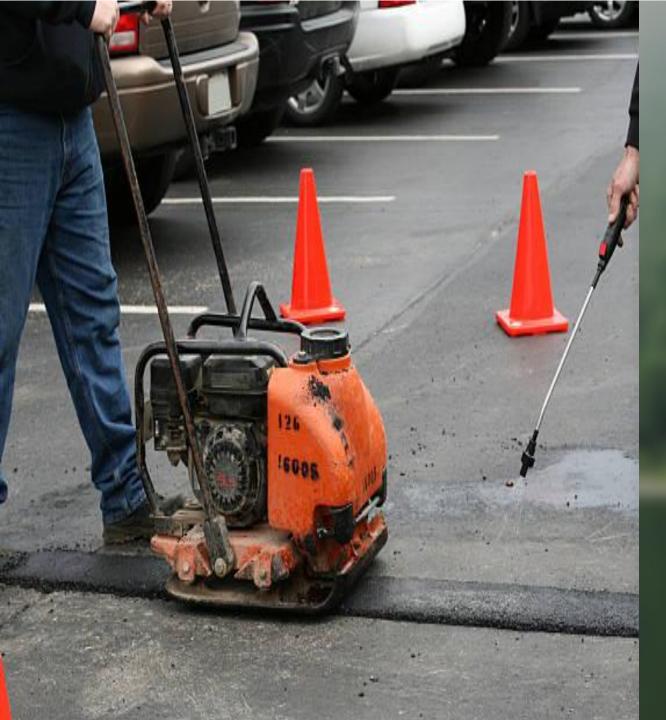

### Asphalt Maintenance

-Crack Sealing: Cracks in the asphalt were identified and sealed using a high-quality crack sealant..

-Preventive Maintenance: Implement a preventive maintenance program that includes crack sealing, sealcoating, and timely repairs to extend the lifespan of the asphalt surfaces. Plant Maintenance: