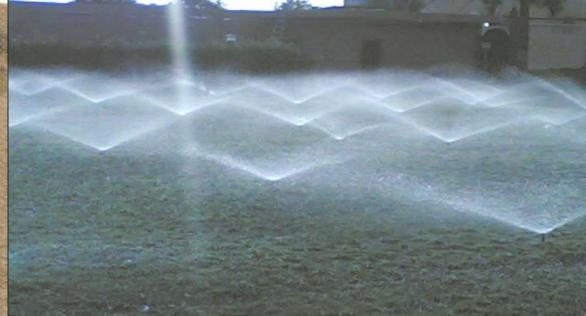

### Landscape

Mowing and Lawn Care:

-Weeding and fertilization of the grass were conducted to promote healthy growth.

**Irrigation System:** 

Repairs and replacements of faulty sprinklers or pipes were undertaken promptly.