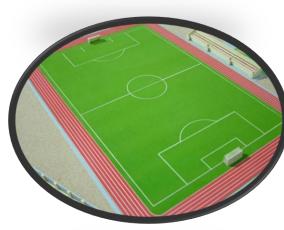

### **Stadiums**

-Seating: Inspect seating areas for loose or damaged seats, ensuring they are secure and comfortable for spectators.

#### -Electrical Systems:

Inspect all electrical systems, including lighting, scoreboards, and sound systems, to ensure they are functioning properly and are up to code.

#### -Plumbing and Drainage:

Check all plumbing fixtures, such as restrooms and concession stands, to ensure proper functioning and address any leaks or drainage issues.