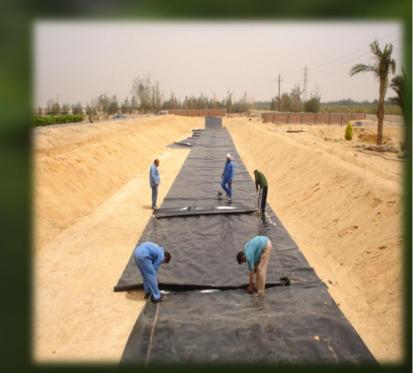

### Asphalt Maintenance

-Crack Sealing: Cracks in the asphalt were identified and sealed using a high-quality crack sealant..

-Preventive Maintenance: Implement a preventive maintenance program that includes crack sealing, sealcoating, and timely repairs to extend the lifespan of the asphalt surfaces. Plant Maintenance: