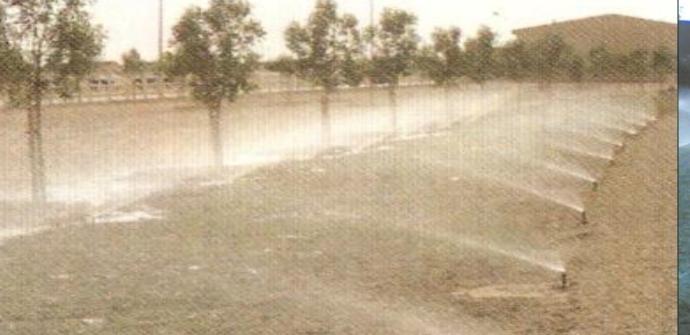

### Landscape

Mowing and Lawn Care:

-Weeding and fertilization of the grass were conducted to promote healthy growth.

**Irrigation System:** 

Repairs and replacements of faulty sprinklers or pipes were undertaken promptly.